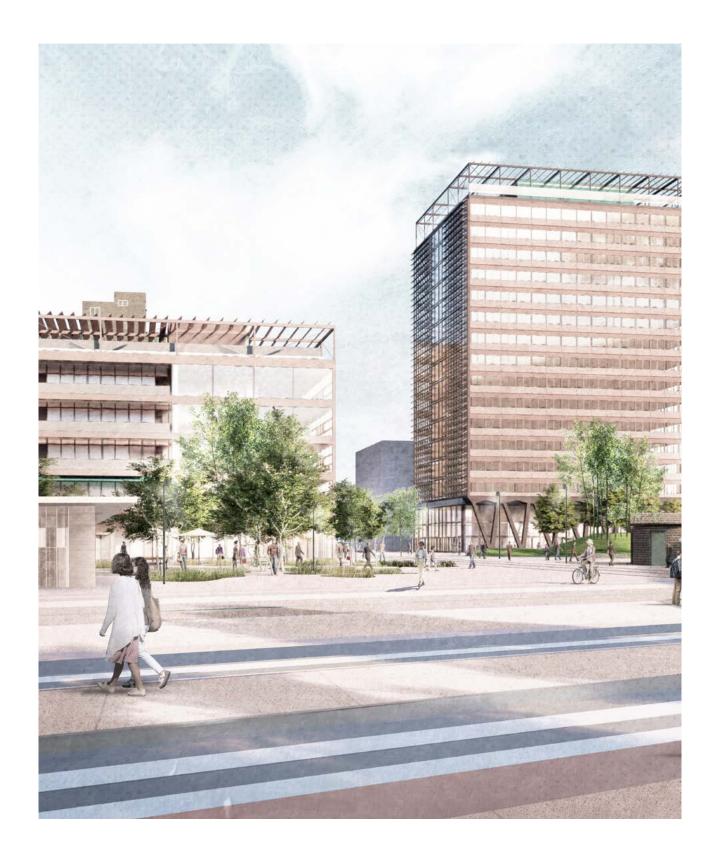

Hanging out between carefreeness and the dawning of awareness.
Enjoying the sun between holding on and laissez-faire.
Connected in community... alone.

A smile from next door, legs Lifted from the ground, calmed. Breath at the sight of others who with me, silently let the heart wander. Progressive climatic changes present us with the challenge of redesigning urban and landscape spaces, necessitating innovative adaptation strategies. In this era of upheaval, a new awareness of the significance of biodiversity, leading to a transformation in urban ecology. An example of this new understanding and the integration of people, nature, and technology can be found in the redesign of the entrance square to Siemensstadt, the "Siemensstadt Square". Siemensstadt, as a center of innovation and industry, provideing an ideal backdrop for this transformation. In the redesign of the central entrance square, POLA utilizes a symbiotic relationship between ecology and technology. The "Eco Wheel," the centerpiece of the square's design, is a "renaturation machine" modeled after the shape of a gear and located in the center of the square. The gear symbolizes movement, change, and connection. The Eco Wheel thus creates a bridge between the impressive industrial architecture and the small-scale urban nature, connecting the future workers here with the visitors of Siemensstadt. in both symbolic and functional ways. Artistic innovation meets natural exnovation; nature reflects technology. The design of Siemensstadt Square demonstrates that sustainable urban development can be not only feasible but also aesthetically pleasing and functional.