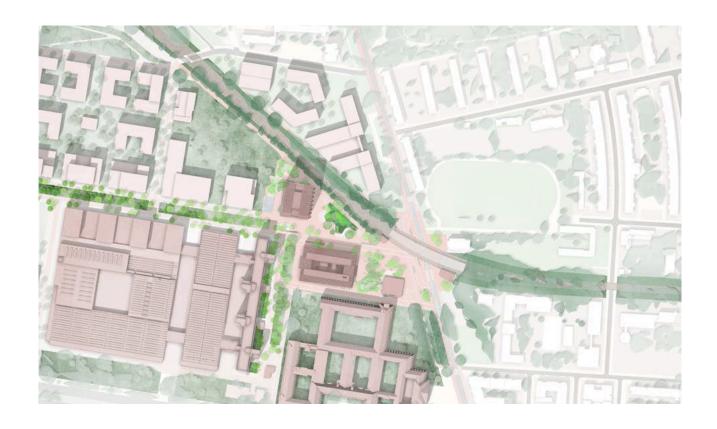

Hanging out between carefreeness and the dawning of awareness.
Enjoying the sun between holding on and laissez-faire.
Connected in community... alone.

A smile from next door, legs Lifted from the ground, calmed. Breath at the sight of others who with me, silently let the heart wander. Progressive climatic changes present us with the challenge of redesigning urban and landscape spaces, necessitating innovative adaptation strategies. In this era of upheaval, a new awareness of the significance of biodiversity, leading to a transformation in urban ecology. An example of this new understanding and the integration of people, nature, and technology can be found in the redesign of the entrance square to Siemensstadt, the "Siemensstadt Square". Siemensstadt, as a center of innovation and industry, provideing an ideal backdrop for this transformation. In the redesign of the central entrance square, POLA utilizes a symbiotic relationship between ecology and technology. The "Eco Wheel," the centerpiece of the square's design, is a "renaturation machine" modeled after the shape of a gear and located in the center of the square. The gear symbolizes movement, change, and connection. The Eco Wheel thus creates a bridge between the impressive industrial architecture and the small-scale urban nature, connecting the future workers here with the visitors of Siemensstadt. in both symbolic and functional ways. Artistic innovation meets natural exnovation; nature reflects technology. The design of Siemensstadt Square demonstrates that sustainable urban development can be not only feasible but also aesthetically pleasing and functional.