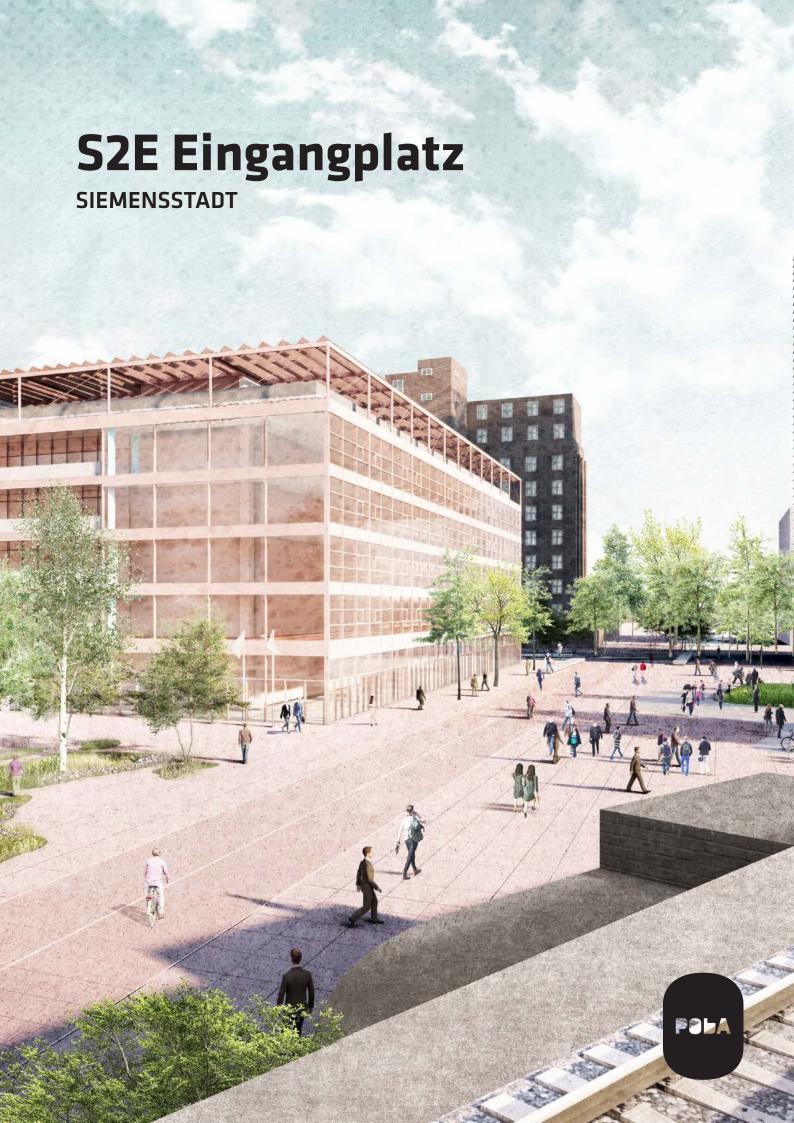

Hanging out between carefreeness and the dawning of awareness.
Enjoying the sun between holding on and laissez-faire.
Connected in community... alone.

A smile from next door, legs Lifted from the ground, calmed. Breath at the sight of others who with me, silently let the heart wander. Progressive climatic changes present us with the challenge of redesigning urban and landscape spaces, necessitating innovative adaptation strategies. In this era of upheaval, a new awareness of the significance of biodiversity, leading to a transformation in urban ecology. An example of this new understanding and the integration of people, nature, and technology can be found in the redesign of the entrance square to Siemensstadt, the "Siemensstadt Square". Siemensstadt, as a center of innovation and industry, provideing an ideal backdrop for this transformation. In the redesign of the central entrance square, POLA utilizes a symbiotic relationship between ecology and technology. The "Eco Wheel," the centerpiece of the square's design, is a "renaturation machine" modeled after the shape of a gear and located in the center of the square. The gear symbolizes movement, change, and connection. The Eco Wheel thus creates a bridge between the impressive industrial architecture and the small-scale urban nature, connecting the future workers here with the visitors of Siemensstadt. in both symbolic and functional ways. Artistic innovation meets natural exnovation; nature reflects technology. The design of Siemensstadt Square demonstrates that sustainable urban development can be not only feasible but also aesthetically pleasing and functional.