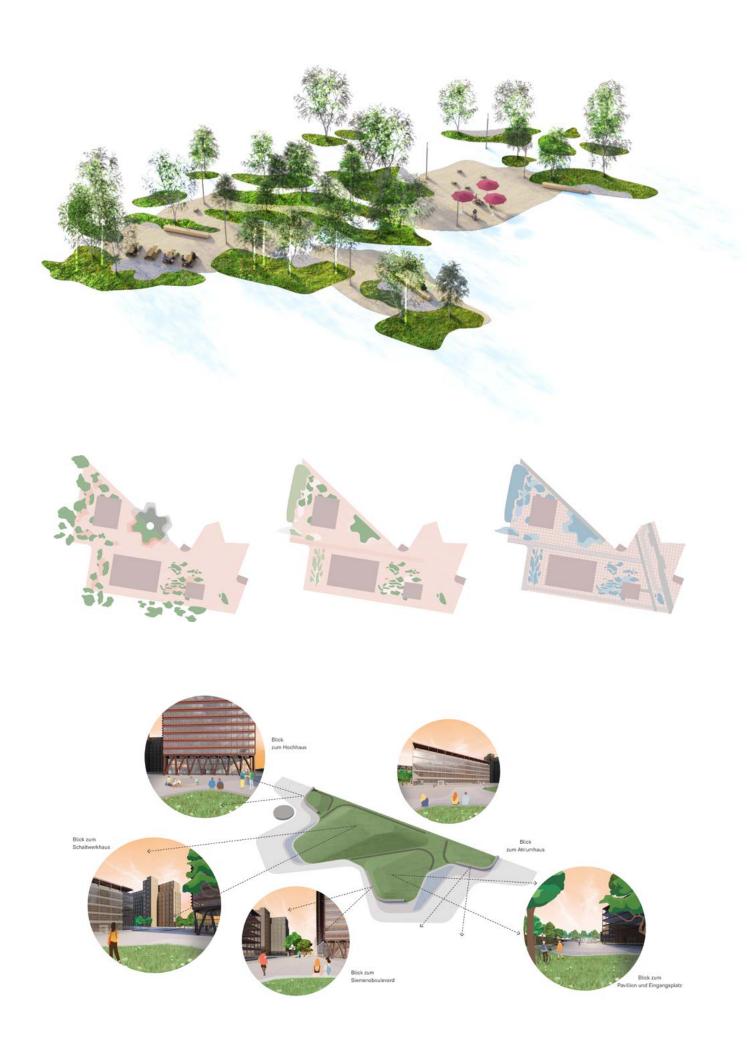

Hanging out between carefreeness and the dawning of awareness.
Enjoying the sun between holding on and laissez-faire.
Connected in community... alone.

A smile from next door, legs Lifted from the ground, calmed. Breath at the sight of others who with me, silently let the heart wander. Progressive climatic changes present us with the challenge of redesigning urban and landscape spaces, necessitating innovative adaptation strategies. In this era of upheaval, a new awareness of the significance of biodiversity, leading to a transformation in urban ecology. An example of this new understanding and the integration of people, nature, and technology can be found in the redesign of the entrance square to Siemensstadt, the "Siemensstadt Square". Siemensstadt, as a center of innovation and industry, provideing an ideal backdrop for this transformation. In the redesign of the central entrance square, POLA utilizes a symbiotic relationship between ecology and technology. The "Eco Wheel," the centerpiece of the square's design, is a "renaturation machine" modeled after the shape of a gear and located in the center of the square. The gear symbolizes movement, change, and connection. The Eco Wheel thus creates a bridge between the impressive industrial architecture and the small-scale urban nature, connecting the future workers here with the visitors of Siemensstadt. in both symbolic and functional ways. Artistic innovation meets natural exnovation; nature reflects technology. The design of Siemensstadt Square demonstrates that sustainable urban development can be not only feasible but also aesthetically pleasing and functional.