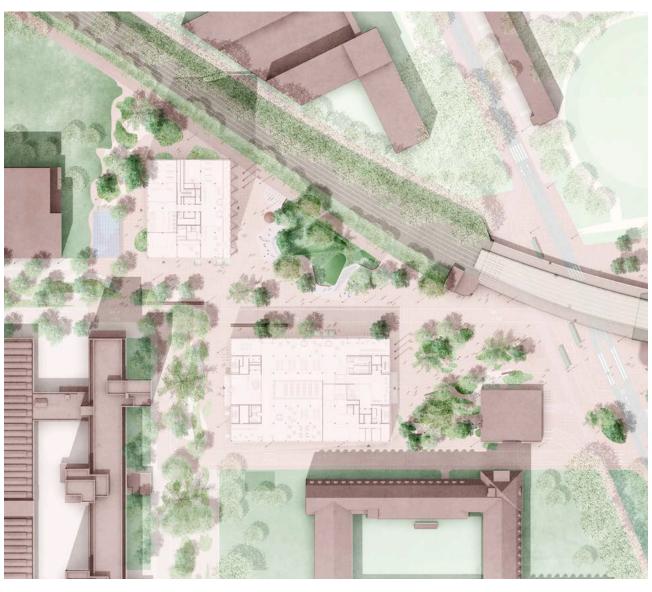

Hanging out between carefreeness and the dawning of awareness.
Enjoying the sun between holding on and laissez-faire.
Connected in community... alone.

A smile from next door, legs Lifted from the ground, calmed. Breath at the sight of others who with me, silently let the heart wander. Progressive climatic changes present us with the challenge of redesigning urban and landscape spaces, necessitating innovative adaptation strategies. In this era of upheaval, a new awareness of the significance of biodiversity, leading to a transformation in urban ecology. An example of this new understanding and the integration of people, nature, and technology can be found in the redesign of the entrance square to Siemensstadt, the "Siemensstadt Square". Siemensstadt, as a center of innovation and industry, provideing an ideal backdrop for this transformation. In the redesign of the central entrance square, POLA utilizes a symbiotic relationship between ecology and technology. The "Eco Wheel," the centerpiece of the square's design, is a "renaturation machine" modeled after the shape of a gear and located in the center of the square. The gear symbolizes movement, change, and connection. The Eco Wheel thus creates a bridge between the impressive industrial architecture and the small-scale urban nature, connecting the future workers here with the visitors of Siemensstadt. in both symbolic and functional ways. Artistic innovation meets natural exnovation; nature reflects technology. The design of Siemensstadt Square demonstrates that sustainable urban development can be not only feasible but also aesthetically pleasing and functional.