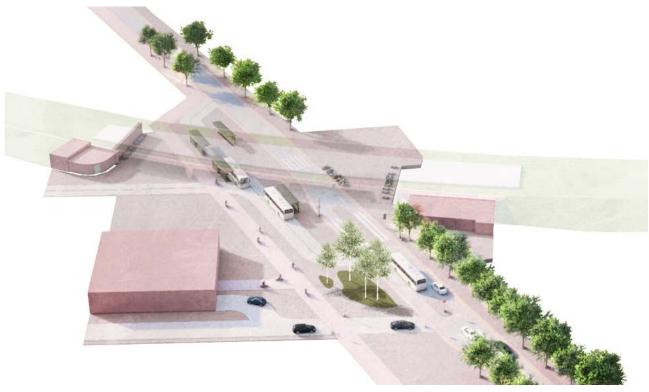

Hanging out between carefreeness and the dawning of awareness.
Enjoying the sun between holding on and laissez-faire.
Connected in community... alone.

A smile from next door, legs Lifted from the ground, calmed. Breath at the sight of others who with me, silently let the heart wander. Progressive climatic changes present us with the challenge of redesigning urban and landscape spaces, necessitating innovative adaptation strategies. In this era of upheaval, a new awareness of the significance of biodiversity, leading to a transformation in urban ecology. An example of this new understanding and the integration of people, nature, and technology can be found in the redesign of the entrance square to Siemensstadt, the "Siemensstadt Square". Siemensstadt, as a center of innovation and industry, provideing an ideal backdrop for this transformation. In the redesign of the central entrance square, POLA utilizes a symbiotic relationship between ecology and technology. The "Eco Wheel," the centerpiece of the square's design, is a "renaturation machine" modeled after the shape of a gear and located in the center of the square. The gear symbolizes movement, change, and connection. The Eco Wheel thus creates a bridge between the impressive industrial architecture and the small-scale urban nature, connecting the future workers here with the visitors of Siemensstadt. in both symbolic and functional ways. Artistic innovation meets natural exnovation; nature reflects technology. The design of Siemensstadt Square demonstrates that sustainable urban development can be not only feasible but also aesthetically pleasing and functional.